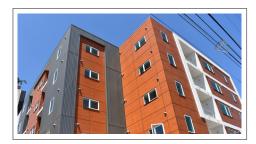

## **Exterior Panels**

## **Beauty Meets Brawn**

MEG Quick Ship Program (QSP) Exterior Panels are as durable as they are beautiful.

Designed to withstand all weather conditions, panels are available in a variety of vibrant and neutral design options and dimensions, allowing you to create an unforgettable impression.

Economical, fast delivery, self-sealing edges, pre-fabricated or cut on-site, MEG QSP panels fit your budget and construction schedule.

MEG QSP are designed for use as open joint exterior cladding in a rainscreen design. Two installation options are available: exposed and concealed fasteners.