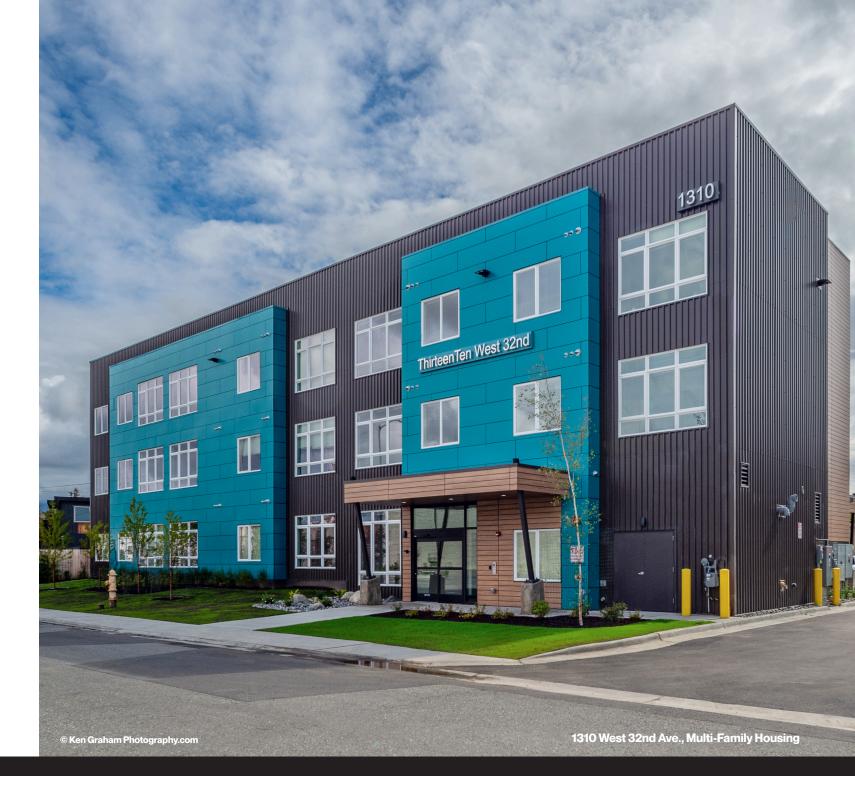

## **Beauty Meets Brawn**

MEG Quick Ship Program (QSP) Exterior Panels are as durable as they are beautiful.

Designed to withstand all weather conditions, panels are available in a variety of vibrant and neutral design options and dimensions, allowing you to create an unforgettable impression.

Economical, fast delivery, self-sealing edges, pre-fabricated or cut on-site, MEG QSP panels fit your budget and construction schedule.

MEG QSP are designed for use as open joint exterior cladding in a rainscreen design. Two installation options are available: exposed and concealed fasteners.