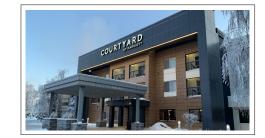

## **Exterior Panels**

## **Beauty Meets Brawn**

MEG Quick Ship Program (QSP) Exterior Panels are as durable as they are beautiful.

Designed to withstand all weather conditions, panels are available in a variety of vibrant and neutral design options and dimensions, allowing you to create an unforgettable impression.

Economical, fast delivery, self-sealing edges, pre-fabricated or cut on-site, MEG QSP panels fit your budget and construction schedule.

MEG QSP are designed for use as open joint exterior cladding in a rainscreen design. Two installation options are available: exposed and concealed fasteners.